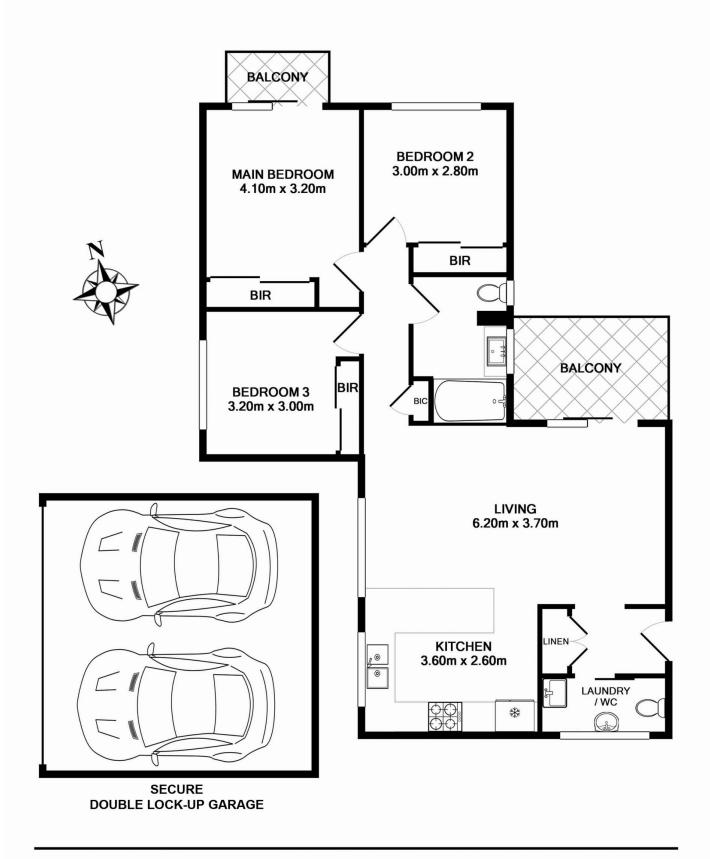

## 6/100 Sydney Road Manly NSW

Immersed in northerly sun at the prized peaceful rear of the immaculate 'Lynwood Terrace', this exceptional security apartment is simply brimming with extras. Defined by its bright open interiors, stylish modern finishes and two private sun soaked balconies, it is ideally located within a few minutes stroll of the beach, wharf and vibrant eateries.

Live it up with Manly's thriving lifestyle hub only a heartbeat away

Covers a sizable 122sqm on title in modern full brick building of  $10\,$ 

Located at the quiet rear in a prized sun soaked mid-floor setting

Generous light filled living space with readily defined dining area

Easy flow to a deep entertainers' balcony with leafy northerly outlook

3 🕮 2 🟪 2 🖨

**Price**: \$ 920,000

**View :** https://www.redproperty.com.au/sale/nsw/norther n-beaches/manly/residential/apartment/5948396