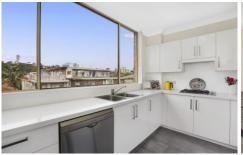

Covers 133sqm on title, rear of the third floor setting, lift access

Generous glass embraced living space with large separate