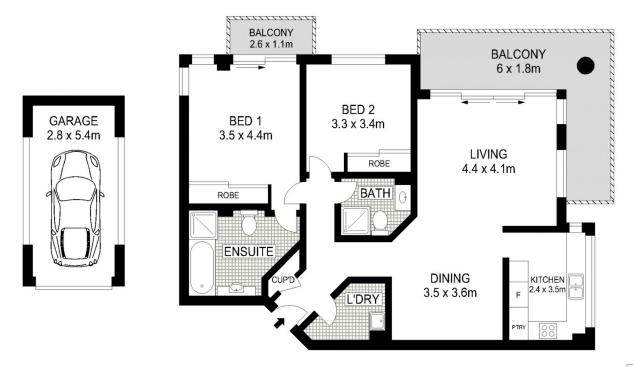

Covers 133sqm on title, rear of the third floor setting, lift access

Generous glass embraced living space with large separate

## 2 🔄 2 🖺 1 🗬

**Price:** \$1,090,000

**View :** https://www.redproperty.com.au/sale/nsw/norther n-beaches/manly/residential/apartment/5948395

Scale in metres. Indicative only. Dimensions are approximate. All information contained herein is gathered from sources we believe to be reliable. However we cannot guarantee its accuracy and interested persons should rely on their own enquiries.