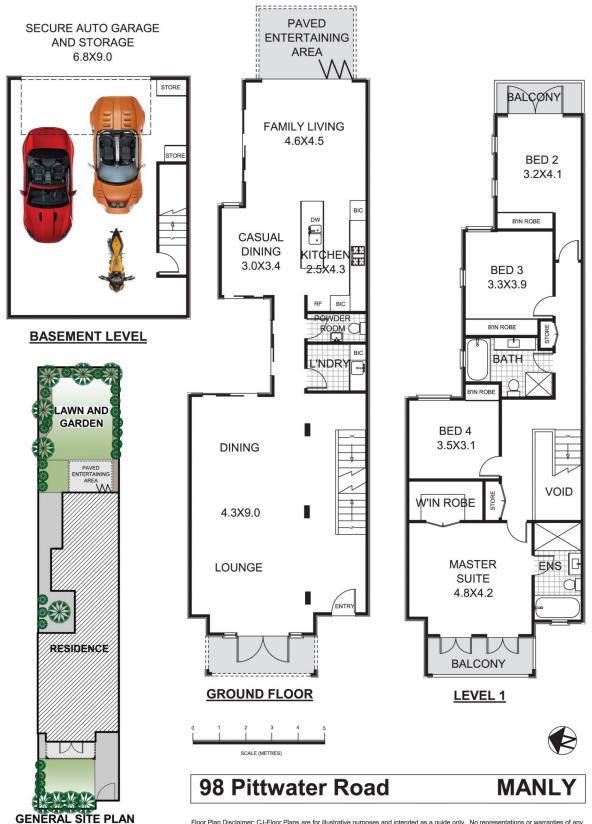

## 98 Pittwater Road Manly NSW

Quality And Location Doesn't Get Any Better Than This!

Architecturally designed 4 bedroom Town House in "The Carlton" just 80 meters to Manly Beach and a level stroll to The Corso and Manly Wharf.

Featuring 218sqm of internal space, approx 136sqm of sun drenched private rear gardens/balconies and 62sqm of parking/storage. It offers an abundance of features including;

Two distinct living areas with a formal lounge room and family room

opening onto the sunny rear gardens

Open plan kitchen with Caeserstone bench tops and Miele appliances

Upstairs features four double bedrooms, all with built-ins

4 2 3 2 2

**Price**: \$2,350,000

View: https://www.redproperty.com.au/sale/nsw/norther

n-beaches/manly/residential/house/5948391

Luke Newby 02 9917 4422

(NOT TO SAME SCALE)

Floor Plan Disclaimer: CJ-Floor Plans are for illustrative purposes and intended as a guide only. No representations or warranties of any nature whatsoever are given or intended and any person using this information should always rely on their own enquiries. General plan is an indication only of the layout of the land and may not be completely accurate.