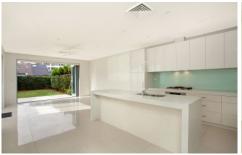

opening onto the sunny rear gardens

Open plan kitchen with Caeserstone bench tops and Miele appliances

Upstairs features four double bedrooms, all with built-ins

4 2 3 2 2

**Price**: \$2,350,000

View: https://www.redproperty.com.au/sale/nsw/norther