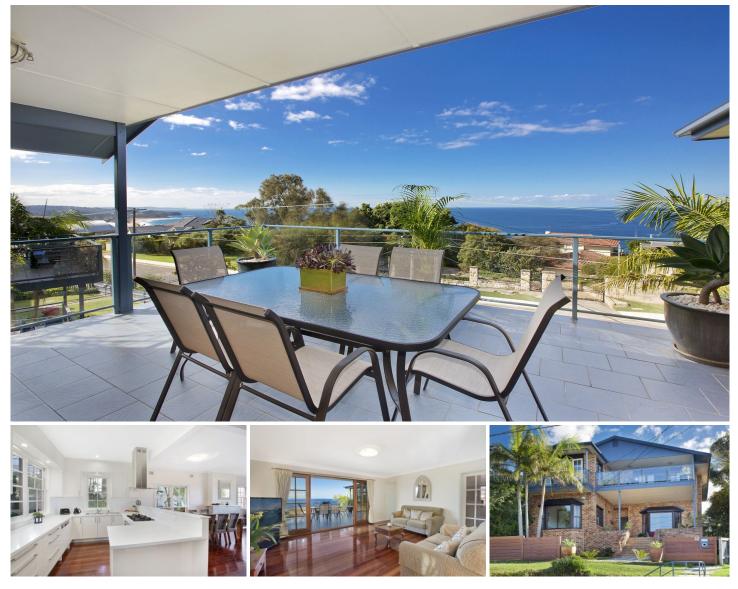

## 32 Edgecliffe Boulevard Collaroy Plateau NSW

Set against a sweeping ocean panorama with views from Long Reef Headland to The Central Coast, this substantial dual level family home provides a haven of flexible functionality, luxurious liveability and unquestionable style. Nestled on approx 564sqm of near level lawns in an exclusive dress circle setting, it is a stroll to parks, village and schools.

This substantial home faces due East with a spectacular panorama

Placed on the high side of the street, views along Narrabeen Beach

Generous living space with bay window seat, separate dining area

Family room with wet bar opens to vast sunlit seaside terrace

Stylish CaesarStone kitchen with Miele gas cooktops and