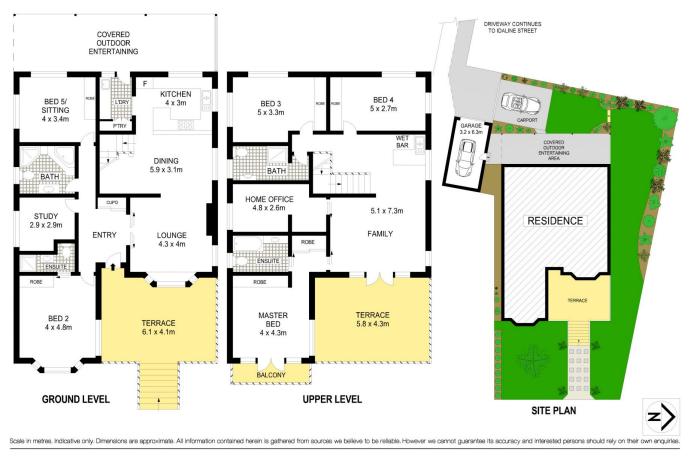

ef Headland to The Central Coast, this substantial dual level family home provides a haven of flexible functionality, luxurious liveability and unquestionable style. Nestled on approx 564sqm of near level lawns in an exclusive dress circle setting, it is a stroll to parks, village and schools.

This substantial home faces due East with a spectacular panorama

Placed on the high side of the street, views along Narrabeen Beach

Generous living space with bay window seat, separate dining area

Family room with wet bar opens to vast sunlit seaside terrace

Stylish CaesarStone kitchen with Miele gas cooktops and

## 5 🛤 4 🚔 2 🚘

**Price : \$**1,950,000

View : https://www.redproperty.com.au/sale/nsw/norther n-beaches/collaroy-plateau/residential/house/594 8359



James Economides 02 9977 3000



32 Edgecliffe Boulevard, COLLAROY PLATEAU

APPROX. INTERNAL FLOOR AREA: 243 SQM