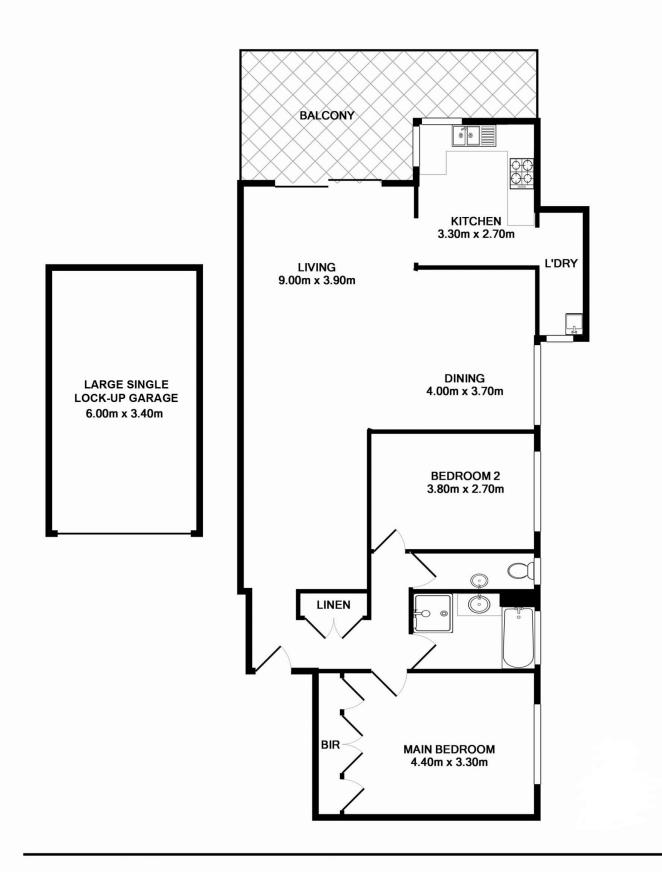

## 18/14-26 Pacific Street, Manly

Measurements are approximate. Not to scale. Illustrative purposes only Open2view does not take any responsibility for any information supplied