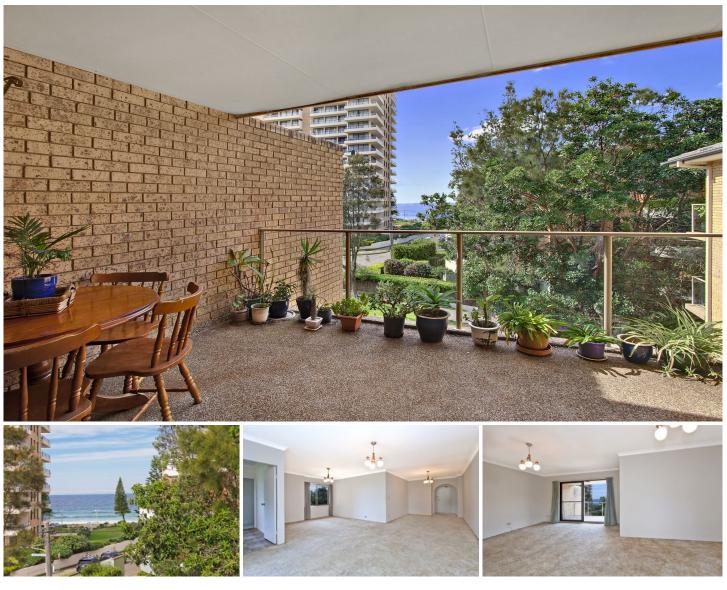

## 18/14 Pacific Street Manly NSW

Breathe some creative new life into this absolutely enormous top floor security apartment and create the ultimate beach pad just 150m from the sand and surf at Queenscliff Beach. Covering a staggering 132sqm on title with outlooks over the ocean and leafy gardens, it presents an incredible opportunity to experience the spoils of beachside living and add significant value.

Level walk to the sand and surf at Queenscliff Beach, within a minute

short stroll to local store, thriving eateries and Harris Farm Market

Level seaside walk to Manly's cosmopolitan lifestyle hub and wharf

Expansive living space flows to an oversized entertainers' balcony

Views over the surf to the horizon from the living space and