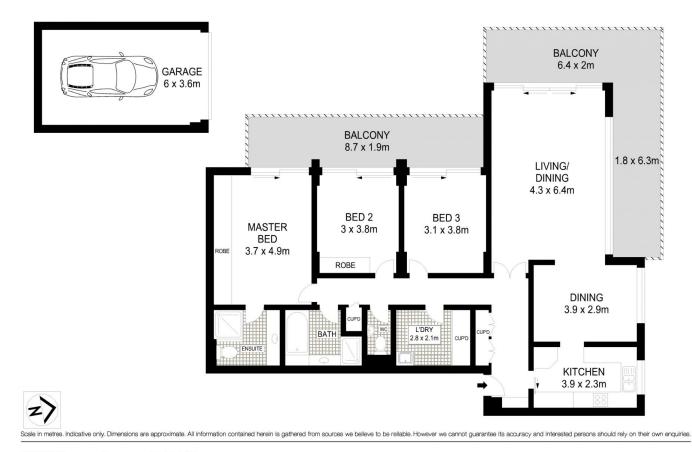

## 33/20 Bonner Avenue Manly NSW

From a lofty 8th floor vantage point in the tightly-held 'Pembroke' security building, this near original apartment captures fabulous ocean and beach views as well as brilliant northerly sunlight. Covering a staggering 204sqm on title, it offers a prized opportunity to fashion a spectacular designer retreat in an exclusive beachfront setting.

Generous living space plus large dining room, bathed in northerly sun

Enormous balcony wraps around the NW corner and

3 📭 2 🔓 1 😭

**Price:** \$1,680,000

**View**: https://www.redproperty.com.au/sale/nsw/norther n-beaches/manly/residential/apartment/5948345