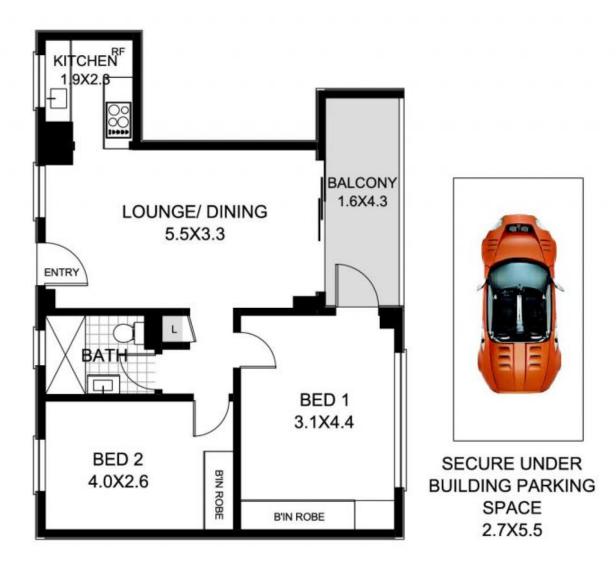

## 13/13 East Esplanade

MANLY

Floor Plan Disclaimer: CJ-Floor Plans are for illustrative purposes and intended as a guide only. No representations or warranties of any nature whatsoever are given or intended and any person using this information should always rely on their own enquiries. General plan is an indication only of the layout of the land and may not be completely accurate. CJ-Floor Plans 0404484108