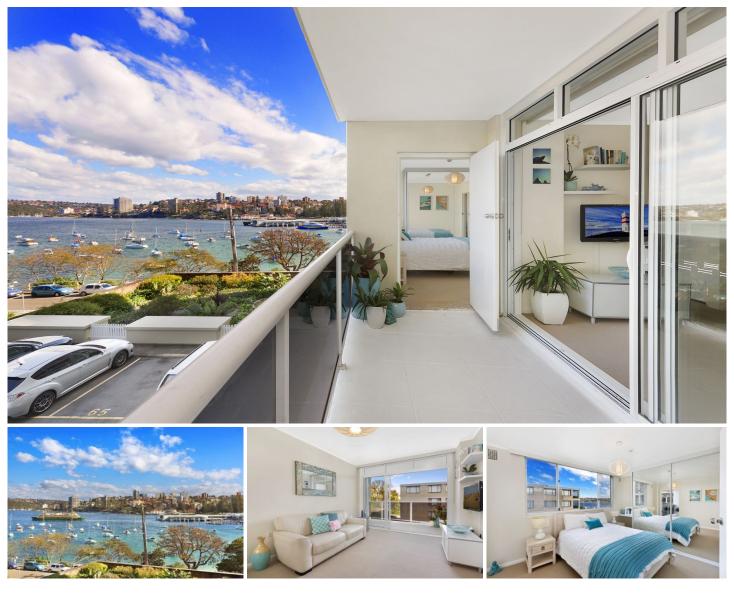

## 13/13 East Esplanade Manly NSW

Anchored directly opposite Manly Cove Beach at the base of the exclusive Eastern Hill, this impressive security apartment promises a lifestyle most only dream about. Showcasing bright and spacious interiors, stylish finishes and a generous balcony with spectacular harbour views, it is only a few minute's stroll to Manly's lifestyle attractions.

Brand new, ultra-modern floor-to-ceiling tiled bathroom CaesarStone kitchen with dishdrawer and electric cooktop Generous living space with defined dining area opens to two balconies

Wide harbourside entertainers' balcony plus common sunny north balcony

Ample double bedrooms with built-in wardrobes, main opens to balcony

Covered security parking, additional storage room, lift access