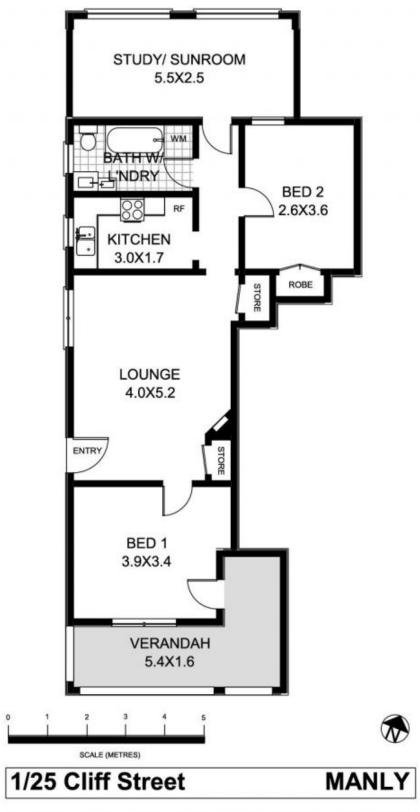

## 1/25 Cliff Street Manly NSW

Showcasing the grand dimensions of yesteryear and sun soaked northerly aspect; this immaculate apartment provides an idyllic blank canvas to craft your masterwork. From its exclusive leafy setting on the prized Eastern Hill, you can stroll to Manly Beach, the wharf and cosmopolitan eateries within a couple of minutes.

Rare and prized apartment with access to common garden area

Covers an impressive 83sqm on title with convenient near level access

Set within 'Elsbeth', a beautifully maintained building of only seven apartments

Oversize living space with ornamental fireplace and room for dining

Giant sunroom (room for dining, study or 3rd bedroom) with sunlit northerly aspect

2 🖰 1 🚍

**Price:** \$880,000

**View**: https://www.redproperty.com.au/sale/nsw/norther n-beaches/manly/residential/apartment/5948286