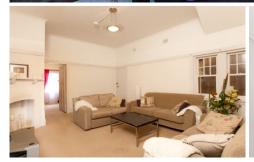

Oversize living space with ornamental fireplace and room for dining

Giant sunroom (room for dining, study or 3rd bedroom) with sunlit northerly aspect

2 🖰 1 🚍

**Price:** \$880,000

**View**: https://www.redproperty.com.au/sale/nsw/norther n-beaches/manly/residential/apartment/5948286