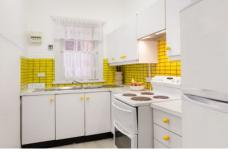

Oversize living space with ornamental fireplace and room for dining

Giant sunroom (room for dining, study or 3rd bedroom) with sunlit northerly aspect

2 🖰 1 🚍

**Price:** \$880,000

**View**: https://www.redproperty.com.au/sale/nsw/norther n-beaches/manly/residential/apartment/5948286