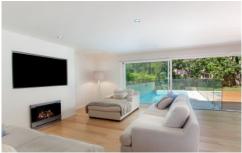

Open plan living with gas fireplace, separate dining area and sitting room flowing to the outdoor entertaining area Immaculate in every regard with a true beach house ambience

Light filled throughout complimented by a balance of neutral tones