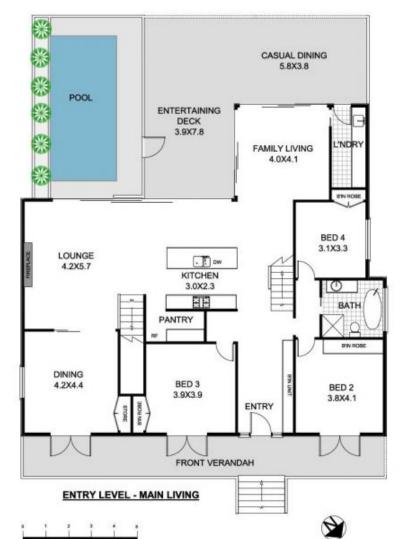

## Features include:

Sunfilled parent's retreat overlooking pool and gardens with walk in robe, luxurious ensuite, separate lounge and study Gourmet gas kitchen with butler pantry, stone bench tops, glass splash back and European appliances

Open plan living with gas fireplace, separate dining area and sitting room flowing to the outdoor entertaining area Immaculate in every regard with a true beach house ambience

Light filled throughout complimented by a balance of neutral tones