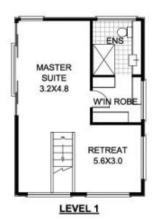

## Features include:

Sunfilled parent's retreat overlooking pool and gardens with walk in robe, luxurious ensuite, separate lounge and study Gourmet gas kitchen with butler pantry, stone bench tops, glass splash back and European appliances