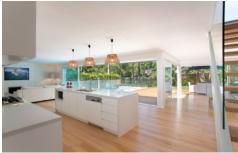

## Features include:

Sunfilled parent's retreat overlooking pool and gardens with walk in robe, luxurious ensuite, separate lounge and study Gourmet gas kitchen with butler pantry, stone bench tops, glass splash back and European appliances

Open plan living with gas fireplace, separate dining area and sitting room flowing to the outdoor entertaining area Immaculate in every regard with a true beach house ambience

Light filled throughout complimented by a balance of neutral tones