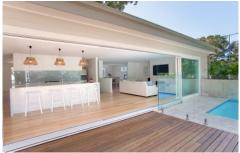

## Features include:

Sunfilled parent's retreat overlooking pool and gardens with walk in robe, luxurious ensuite, separate lounge and study Gourmet gas kitchen with butler pantry, stone bench tops, glass splash back and European appliances

Open plan living with gas fireplace, separate dining area and sitting room flowing to the outdoor entertaining area Immaculate in every regard with a true beach house ambience

Light filled throughout complimented by a balance of neutral tones