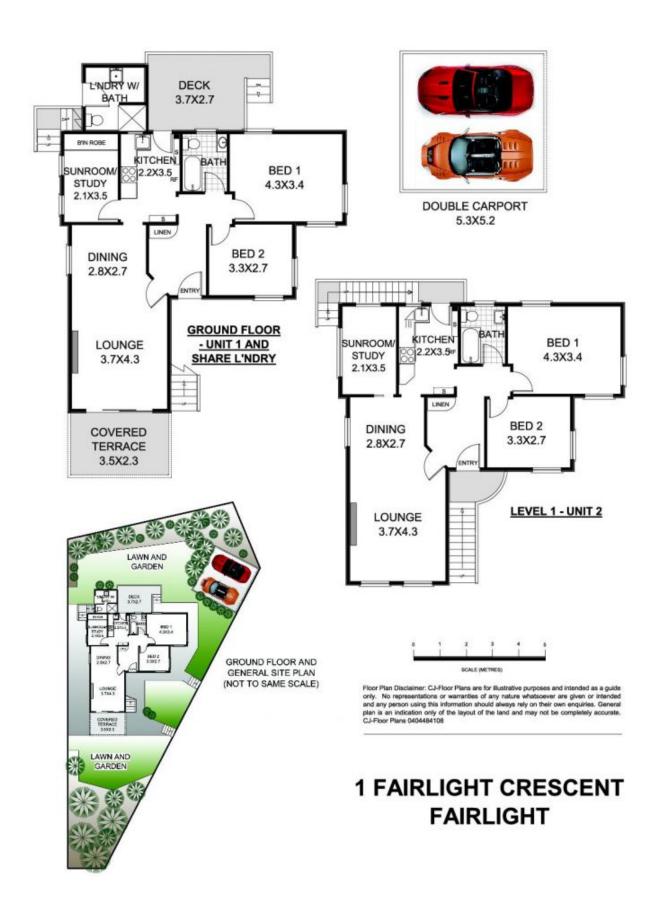

## 1 Fairlight Crescent Fairlight NSW

Explore a host of possibilities to further capitalise on this entire duplex. Nestled on 493sqm of private near level grounds just footsteps from Fairlight Beach, it is simply brimming with potential to update or reconfigure (STCA). It offers scope for two families to move in, live in one and lease the other for income, or to create one substantial family residence.

Entire upper and lower duplex each with two bedrooms and one bathroom

Full brick, high patterned ceilings, picture rails and timber flooring

Upstairs features harbour outlooks to Quarantine Beach and Sydney Heads

Downstairs opens either side to a tranquil courtyard and entertainers' deck

Generous living spaces with defined dining areas and

## 4 2 2 2

**Price** : \$ 2,007,500 **Land Size** : 493 sqm

**View**: https://www.redproperty.com.au/sale/nsw/n

orthern-beaches/fairlight/residential/semi-de

tached/5948260