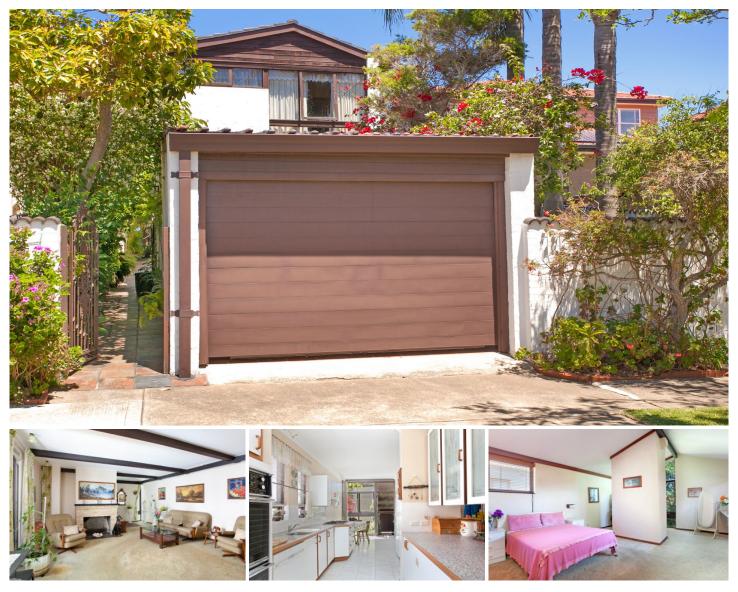

## 42 Rosedale Avenue Fairlight NSW

Lovingly maintained by the one family for 26 years, this immaculate full brick residence offers scope to express your creative decorative flair and add value. Placed on a near block with dual street access and a perfect north rear aspect, it is nestled in a quiet leafy street within a stroll of Manly West Primary School and Balgowlah village.

Dual level home in mint condition, fabulous family-friendly layout

Private enclosed low maintenance grounds with established gardens

Living space warmed by a cosy open fireplace, formal dining room

Modern kitchen with s/steel gas cooktop, dishwasher and walk-in pantry

Sunlit casual dining area, separate home office, plenty of storage