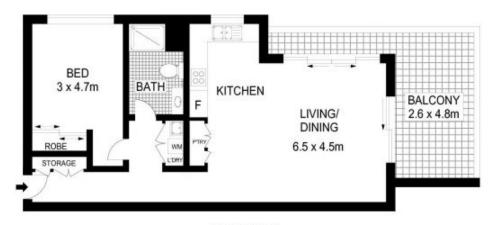

## 1 🚐 1 🖺 1 😭

**Price**: \$535,000

**View**: https://www.redproperty.com.au/sale/nsw/norther n-beaches/allambie-heights/residential/apartment

/5948210

**GROUND LEVEL** 

SCALE IN METTES, INDICATIVE CILLY, PLANS ARE FOR PRESENTATION PURPOSES AND ARE NOT PART OF ANY LEGAL DOCUMENT OR TITLE, ALL MEASUREMENTS AND RIGHRES ARE APPROXIMATE.