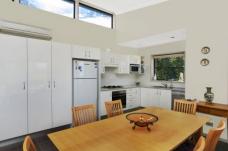

Views sweep across the district to the ocean and St Patrick's Seminary

Sleek open plan CaesarStone kitchen with Smeg gas stove