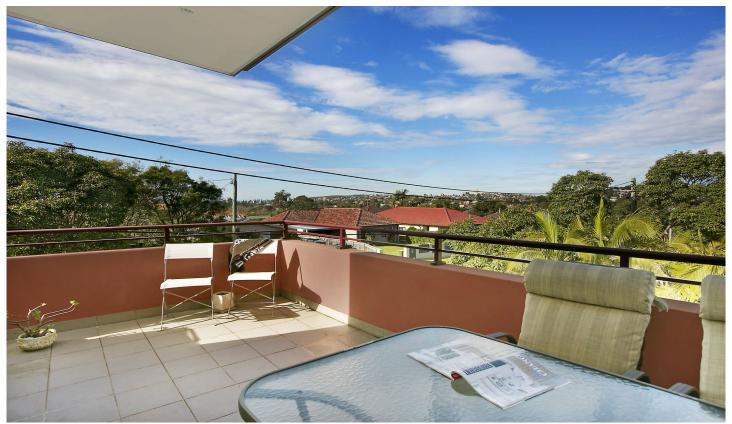

More the size of a two bedroom apartment with a sizable 93sam on title

Generous light filled living space and dining area capture the views

Glass sliding doors open to a covered wraparound entertainers' terrace

Views sweep across the district to the ocean and St Patrick's Seminary

Sleek open plan CaesarStone kitchen with Smeg gas stove