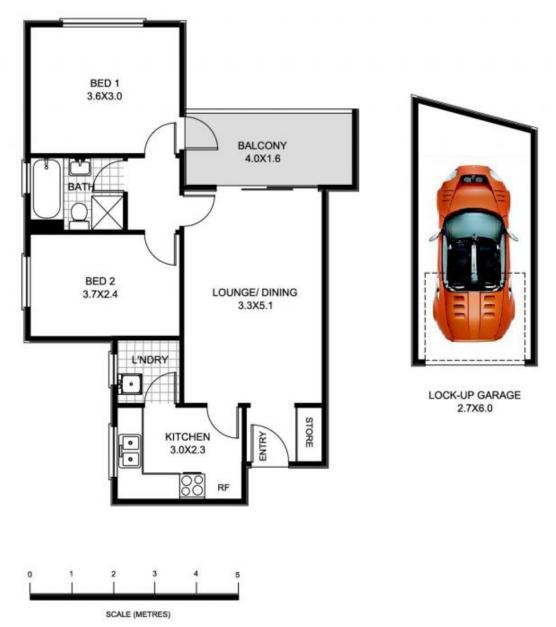

Only a few minutes stroll to supermarkets, cafés and city buses

Level walk to Manly Pool or five minute bicycle ride to beach

Covers 87sqm on title, rear of building, minimal access stairs

Generous living space flowing to undercover balcony Spacious original kitchen, lock-up garage, internal laundry Ample double bedrooms with space to install built-in wardrobes

## 2 😕 1 🔓 1 😭

**Price**: \$492,000

View: https://www.redproperty.com.au/sale/nsw/norther

n-beaches/manly-vale/residential/apartment/594

8209

Floor Plan Disclaimer: CJ-Floor Plans are for illustrative purposes and intended as a guide only. No representations or warranties of any nature whatsoever are given or intended and any person using this information should always rely on their own enquiries. General plan is an indication only of the layout of the land and may not be completely accurate.