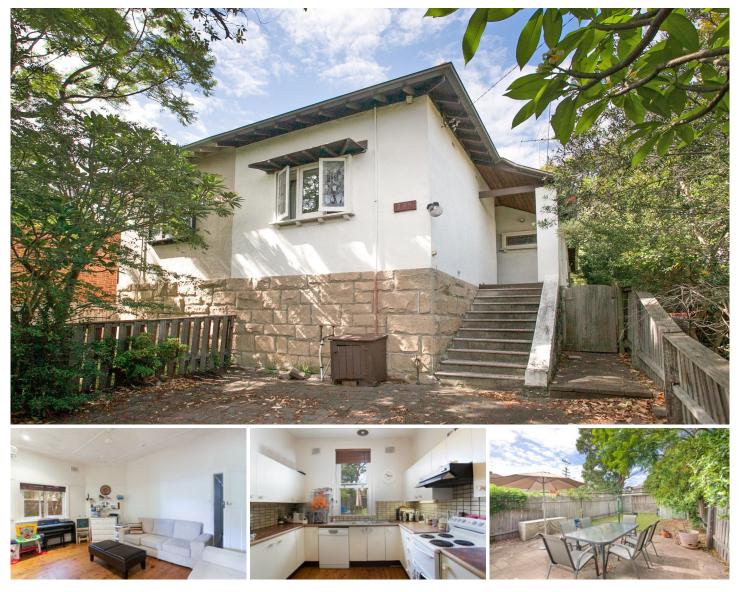

#### 259 Sydney Road Fairlight NSW

Seize a fabulous opportunity to restore or reconfigure (STCA) this well presented semi-detached residence and fashion your dream home in a key central location. Placed on 270sqm with private level rear lawns and convenient dual street access, it is footsteps to city and Manly Wharf buses and only a short breath away from schools, shops and beaches.

Move straight in and personalise or reconfigure and extend  $(\ensuremath{\mathsf{STCA}})$ 

Only a few minutes stroll to Fairlight shops and Balgowlah village

Two minute drive to Manly Beach, wharf and cosmopolitan eateries

High patterned ceilings, leadlight windows and timber flooring

Grand formal entrance foyer, generous living space with