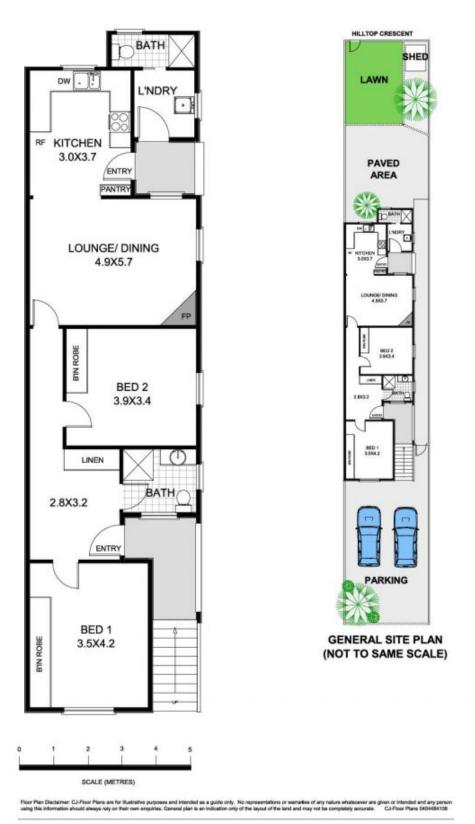

#### 2 🛤 2 🚔 2 🖨

| 5,000 |
|-------|
| ļ     |

Land Size : 271 sqm View : https://ww

: https://www.redproperty.com.au/sale/nsw/n orthern-beaches/fairlight/residential/house/5 948208