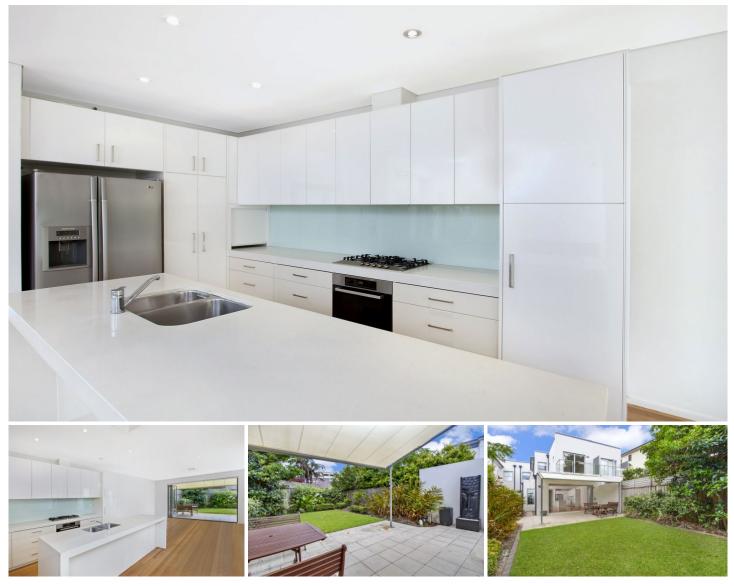

The kitchen is finished with Caeserstone bench tops, Miele appliances and imported tap ware. Downstairs has black butt timber flooring throughout.

Upstairs features four double bedrooms, the main bedroom suite includes it's own balcony and large en-suite and walk in robe. There is also a sunny balcony off the large rear bedroom making it an ideal guest bedroom or a home office.