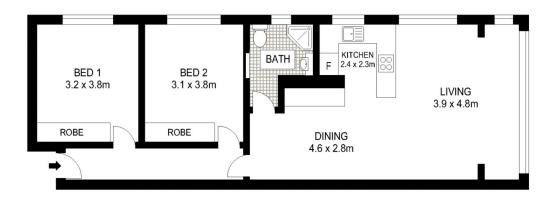

## 2 📭 1 🖺 1 🗬

**Price**: \$ 975,000

**View :** https://www.redproperty.com.au/sale/nsw/norther n-beaches/manly/residential/apartment/5948201

Scale in metres. Indicative only, Dimensions are approximate. All information contained herein is gathered from sources we believe to be reliable. However we cannot guarantee its accuracy and interested persons should rely on their own enquiries.

3/8 Bruce Avenue, MANLY

APPROX. INTERNAL FLOOR AREA: 73 SQM